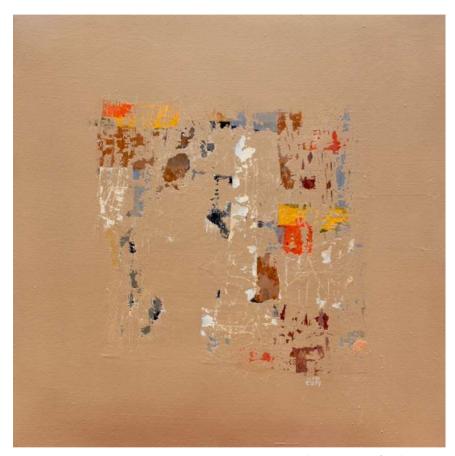

#### **ART WORK COLLECTION**

Top-Down, Bottom-Up (Series 1-8) | Acrylic on Canvas | 76.2 x 60.9cm, | 2017

Title: The Golden Mean Acrylic on Canvas 122 x 122 cm 2017

Title: Fortress of Isolation Acrylic on Canvas 122 x 122 cm 2017