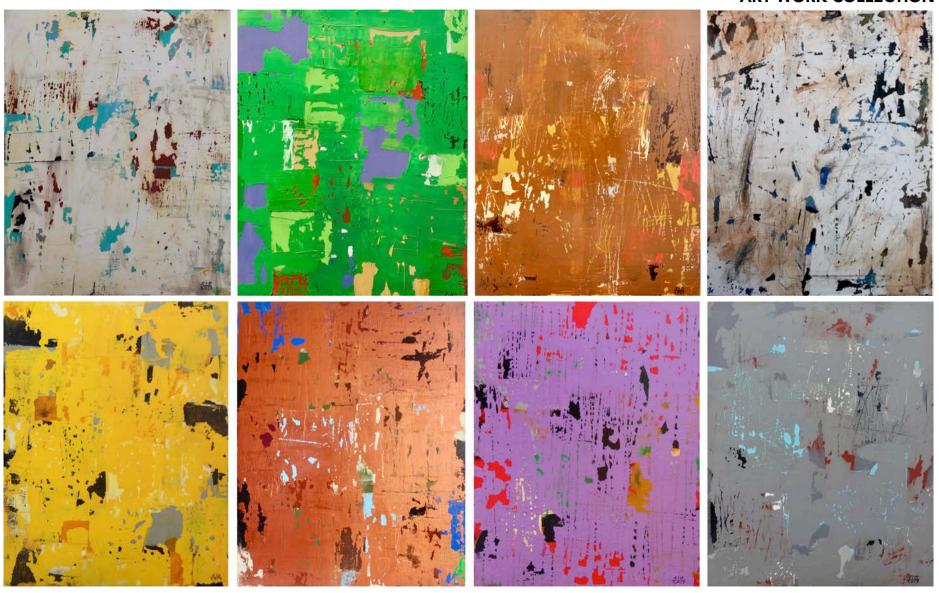

#### **ART WORK COLLECTION**

Top-Down, Bottom-Up (Series 1-8) | Acrylic on Canvas | 76.2 x 60.9cm, | 2017

Title: The Golden Mean Acrylic on Canvas 122 x 122 cm 2017

Title: Fortress of Isolation Acrylic on Canvas 122 x 122 cm 2017