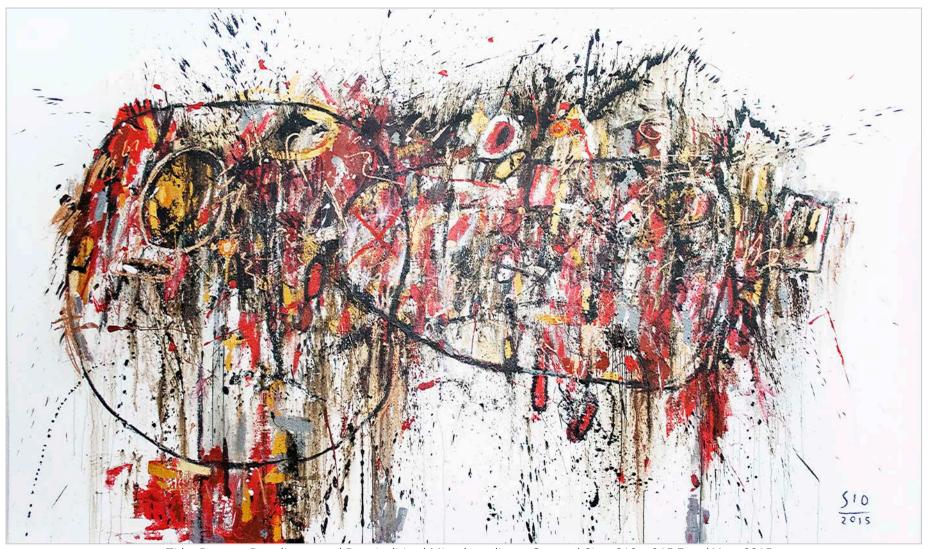

Title: Prayers, Paradigms, and Practicalities | Mixed-media on Canvas | Size: 213 x 365.7cm | Year 2015

Title: Assimilation Series 1-5 | Acrylic on paper | 76 x 39cm | 2015

Title: Traditional Prejudices Mixed Media on Canvas 60 x 60 cm 2015