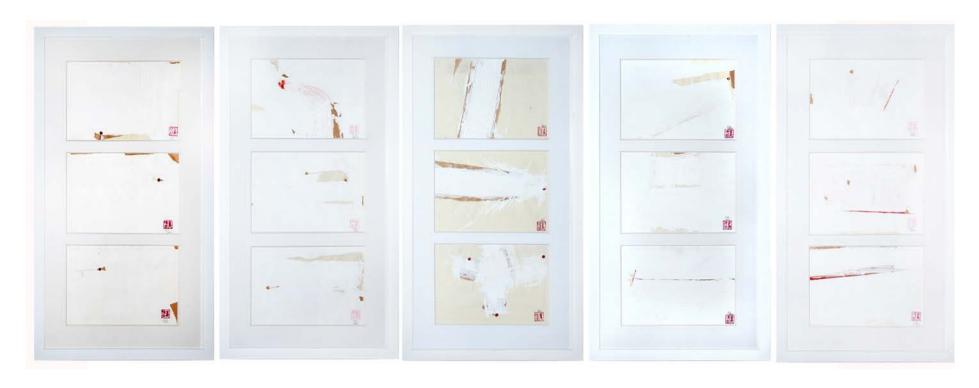

Title: Prayers, Paradigms, and Practicalities | Mixed-media on Canvas | Size: 213 x 365.7cm | Year 2015

Title: Assimilation Series 1-5 | Acrylic on paper | 76 x 39cm | 2015

Title: Traditional Prejudices Mixed Media on Canvas 60 x 60 cm 2015